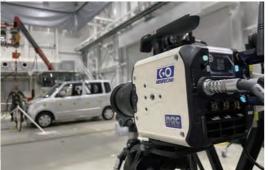

**Crash Test** 

Chip Mounter

3D measurement for material development

**%32GR** model

| Specifications          |                                                                                        |  |
|-------------------------|----------------------------------------------------------------------------------------|--|
| Sensor                  | 5 Megapixel, CMOS                                                                      |  |
| Active Pixel            | 2560×2016                                                                              |  |
| ISO(REI)                | ISO 80~ 2,500 (color)                                                                  |  |
|                         | ISO 320~10,000 (mono)                                                                  |  |
| Electric Shutter        | 1/10~1/250,000 sec                                                                     |  |
| Memory                  | 16GB / 32GB / 64GB                                                                     |  |
| Bit Depth               | Sensor output 10/12bit *Switches automatically according to chosen fps Recording 12bit |  |
| Lens mount              | F / C / EF                                                                             |  |
| Interface               | 1000BASE-T / USB3.1 / USB2.0                                                           |  |
| Camera Control          | Mobile device / PC                                                                     |  |
| Power                   | 13-32V DC                                                                              |  |
| Memory back-up function | equipped                                                                               |  |
| Dimensions(W×H×D)       | Approx. 128×128×135 (excluding protrusions)                                            |  |
| Weight                  | Approx. 2.9kg                                                                          |  |