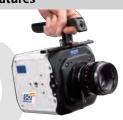

# 5-Megapixel High Speed Camera

# for R&D / Automotive Crash Safety

Introducing the MEMRECAM GO-5M, the third model of the GO series, capable of capturing 5-megapixels images at 1900 frames per second, the GO-5M is a go-to solution for a myriad of R&D applications including automotive crash safety testing, material development and much more. The GO-5M also provides a standout feature with memory backup capability to ensure the secure retention of crucial data that is invaluable for capturing one-time events like crash tests.

### Compact & Light Weight

Construction at 128×128×135mm, 2.9kg. Portable and suitable for various applications.