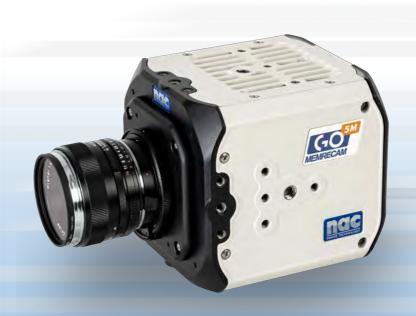

# 5-Megapixel High Speed Camera

# for R&D / Automotive Crash Safety

Introducing the MEMRECAM GO-5M, the third model of the GO series, capable of capturing 5-megapixels images at 1900 frames per second, the GO-5M is a go-to solution for a myriad of R&D applications including automotive crash safety testing, material development and much more. The GO-5M also provides a standout feature with memory backup capability to ensure the secure retention of crucial data that is invaluable for capturing one-time events like crash tests.

### Compact & Light Weight

Construction at 128×128×135mm, 2.9kg. Portable and suitable for various applications.