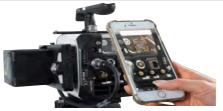

#### **Easy Operation**

Simple and easy operation by mobile device without using exclusive software.

\* Wireless device is required

Compatible Connector

Synchronized with existing camera models.